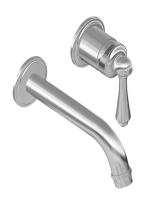

#### **Product Features**

- Wall-mount spout and handle installation
- Aerated flow rate ≤ 1.2 max gpm
- 8-7/8" Spout reach
- Handle may be installed on left or right of spout
- Drain assembly not included

# Available Finishes

- Polished Chrome
  G-6936-LM48W-PC
- Brushed Nickel
  G-6936-LM48W-BNi
- Polished Nickel
  G-6936-LM48W-PN
- Olive Bronze
  G-6936-LM48W-OB
- Unfinished Brass\*
  G-6936-LM48W-UB\*
- Gold\*
  G-6936-LM48W-AU\*
- Brushed Gold\*
  G-6936-LM48W-BAU\*