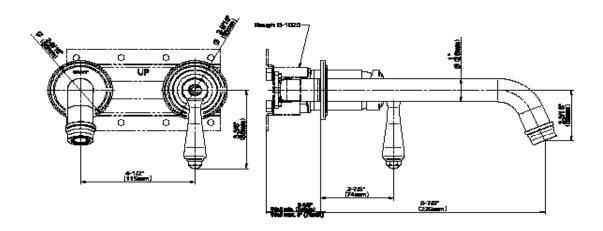

#### **Product Features**

- Wall-mount spout and handle installation
- Aerated flow rate ≤ 1.2 max gpm
- 8-7/8" Spout reach
- Handle may be installed on left or right of spout
- Drain assembly not included